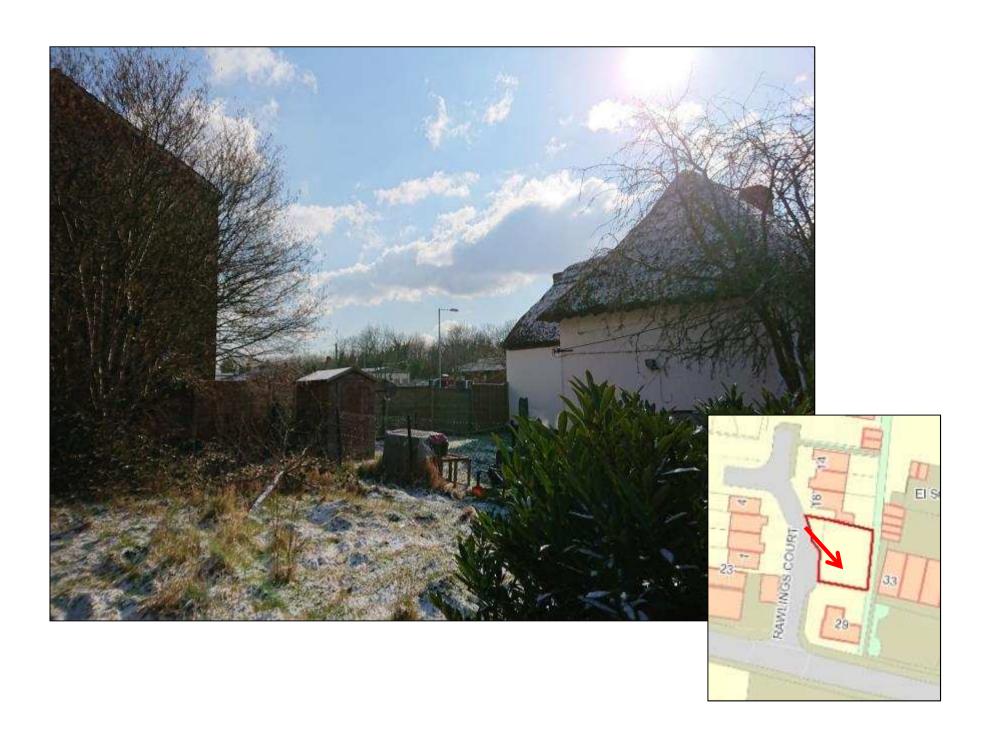

## Eastern Area Planning Committee

12<sup>th</sup> July 2018

7a) 18/04676/FUL Land rear of Perrys Cottage, 29 Andover Road, Ludgershall Wiltshire, SP11 9LU Erection of a dwelling with access and parking (following withdrawal of 18/01573/FUL)

**Recommendation: Refuse** 

Site Location Plan

**Aerial Photography** 