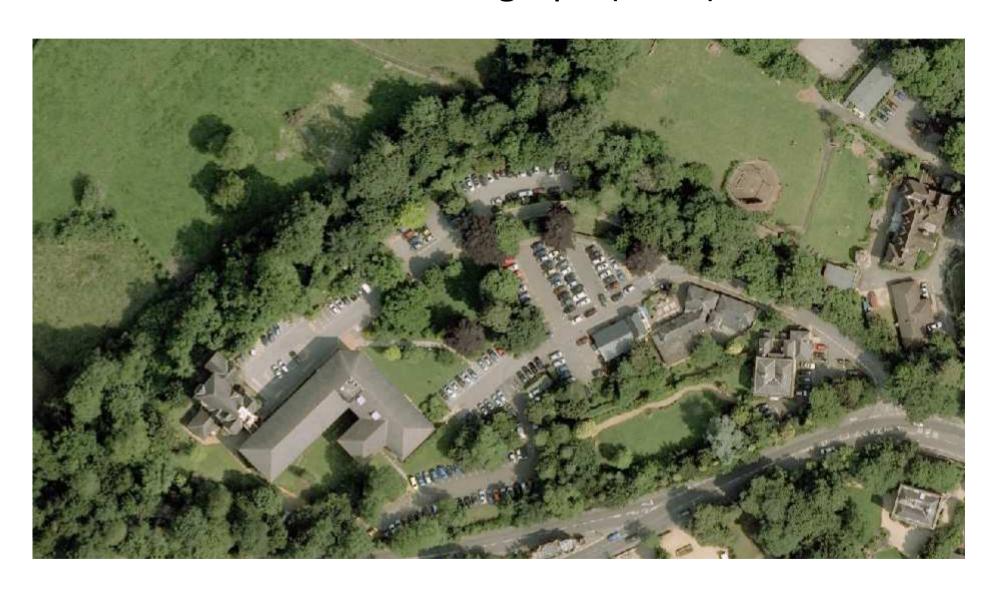

e

12<sup>th</sup> July 2018

7a) 18/04676/FUL Land rear of Perrys Cottage, 29 Andover Road, Ludgershall Wiltshire, SP11 9LU Erection of a dwelling with access and parking (following withdrawal of 18/01573/FUL)

**Recommendation: Refuse** 





Site Location Plan

**Aerial Photography** 





















# **Block Plans** new parking Cnew dwellings new ab tence 1-8h to replace may feece Perry's Cettage



### 7b) 18/03223/FUL Browfort Campus, Bath Road, Devizes, Wiltshire, SN10 2AP Erection of six age exclusive chalet bungalows with car parking Recommendation: Approve with Conditions





Site Location Plan

Aerial Photography

#### Site Location Plan



#### Proposed Site Plan



#### **Proposed Elevations and Floor Plans**



#### Proposed Site Plan



#### Aerial Photograph (2005)













# Eastern Area Planning Committee

12<sup>th</sup> July 2018