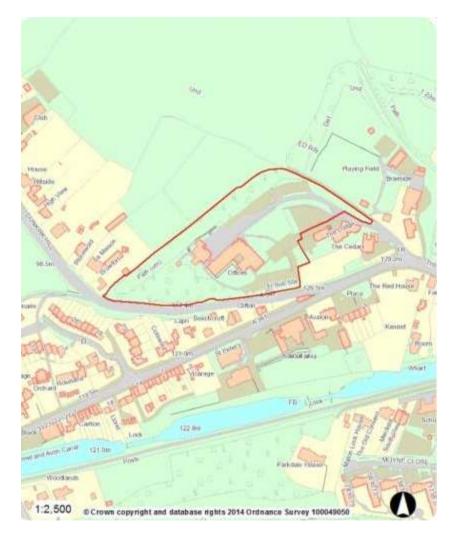

## Eastern Area Planning Committee

12<sup>th</sup> July 2018

7a) 18/04676/FUL Land rear of Perrys Cottage, 29 Andover Road, Ludgershall Wiltshire, SP11 9LU Erection of a dwelling with access and parking (following withdrawal of 18/01573/FUL)

**Recommendation: Refuse** 





Site Location Plan

**Aerial Photography** 





















# **Block Plans** new parking Cnew dwellings new ab tence 1-8h to replace may feece Perry's Cettage



### 7b) 18/03223/FUL Browfort Campus, Bath Road, Devizes, Wiltshire, SN10 2AP Erection of six age exclusive chalet bungalows with car parking Recommendation: Approve with Conditions





Site Location Plan

Aerial Photography

#### Site Location Plan



#### Proposed Site Plan



#### **Proposed Elevations and Floor Plans**



#### Proposed Site Plan



#### Aerial Photograph (2005)













# Eastern Area Planning Committee

12<sup>th</sup> July 2018