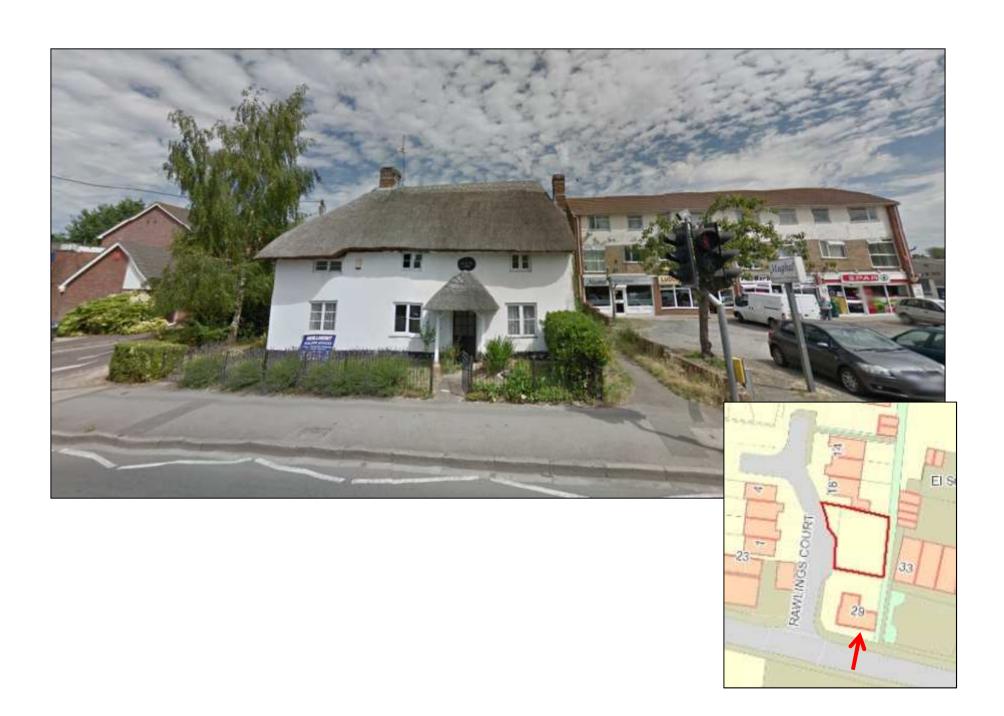

## Eastern Area Planning Committee

12<sup>th</sup> July 2018

7a) 18/04676/FUL Land rear of Perrys Cottage, 29 Andover Road, Ludgershall Wiltshire, SP11 9LU Erection of a dwelling with access and parking (following withdrawal of 18/01573/FUL)