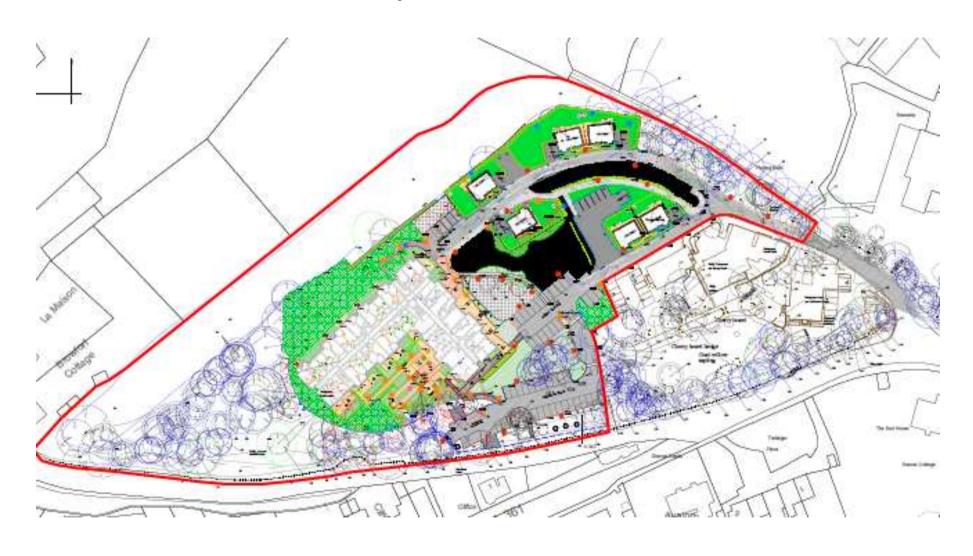

### 7b) 18/03223/FUL Browfort Campus, Bath Road, Devizes, Wiltshire, SN10 2AP Erection of six age exclusive chalet bungalows with car parking Recommendation: Approve with Conditions

Site Location Plan

Aerial Photography

#### Site Location Plan