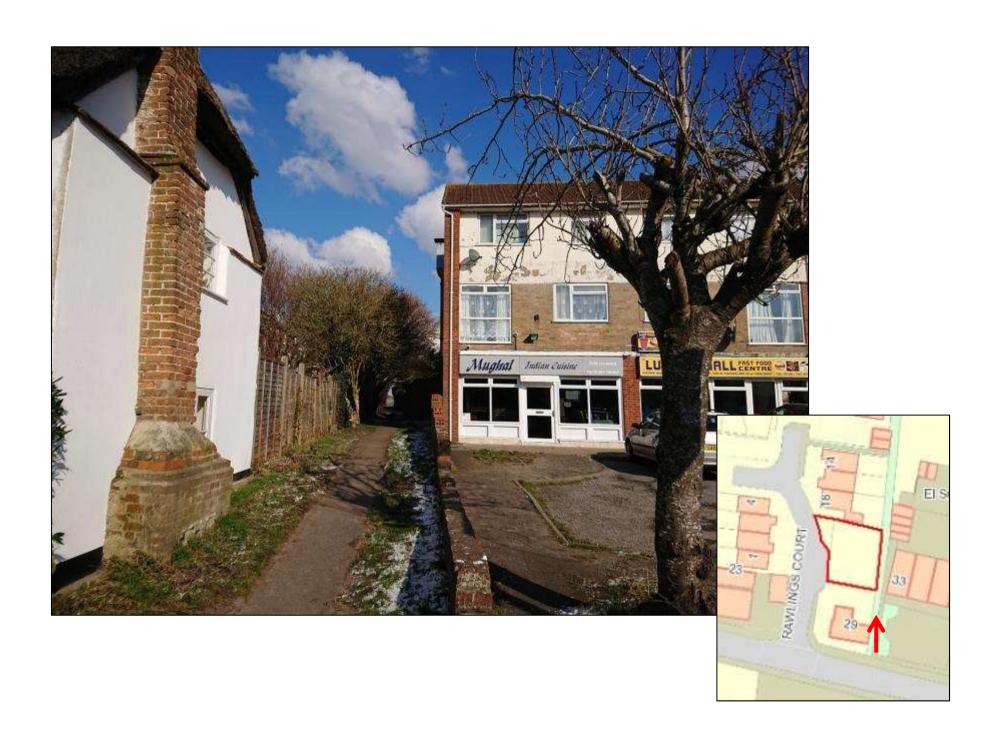

## Eastern Area Planning Committee

12<sup>th</sup> July 2018

7a) 18/04676/FUL Land rear of Perrys Cottage, 29 Andover Road, Ludgershall Wiltshire, SP11 9LU Erection of a dwelling with access and parking (following withdrawal of 18/01573/FUL)