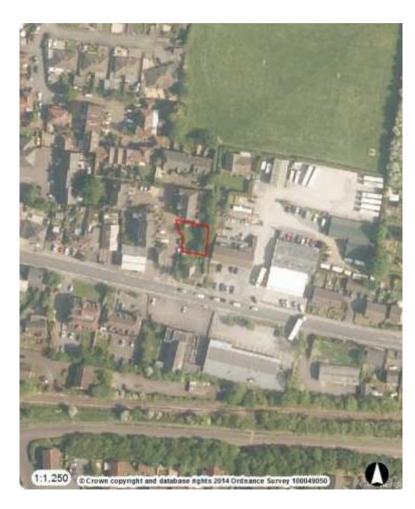

## Eastern Area Planning Committee

12<sup>th</sup> July 2018

7a) 18/04676/FUL Land rear of Perrys Cottage, 29 Andover Road, Ludgershall Wiltshire, SP11 9LU Erection of a dwelling with access and parking (following withdrawal of 18/01573/FUL)

**Recommendation: Refuse** 

Site Location Plan

**Aerial Photography** 