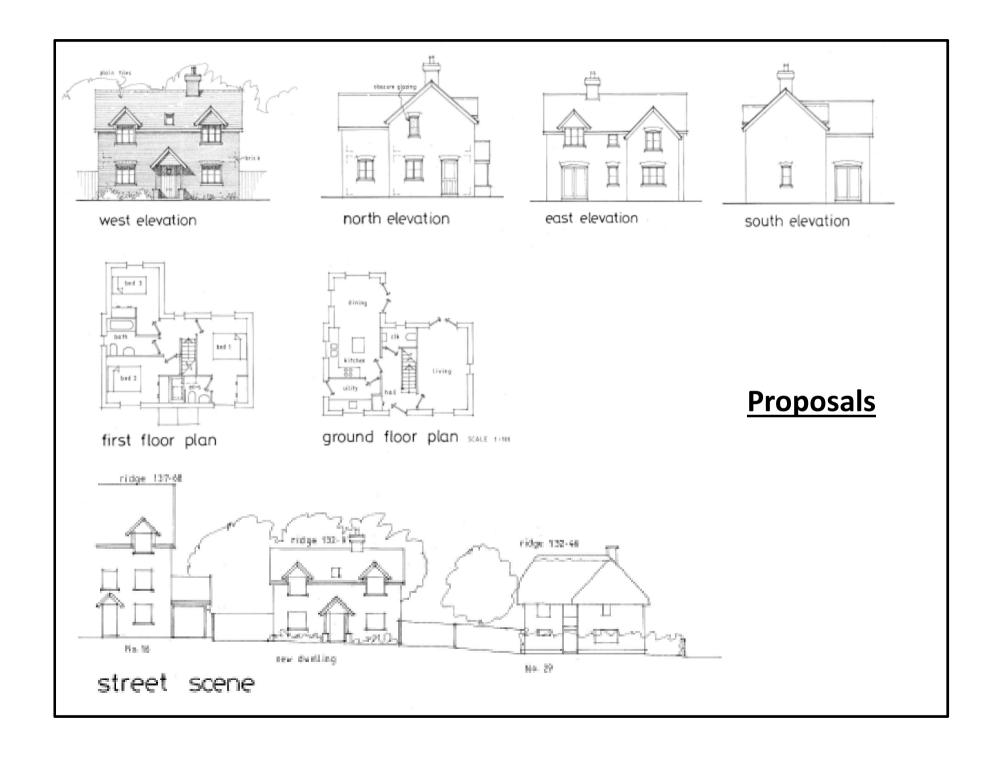

## Eastern Area Planning Committee

12<sup>th</sup> July 2018

7a) 18/04676/FUL Land rear of Perrys Cottage, 29 Andover Road, Ludgershall Wiltshire, SP11 9LU Erection of a dwelling with access and parking (following withdrawal of 18/01573/FUL)

**Recommendation: Refuse** 





Site Location Plan

**Aerial Photography** 





















# **Block Plans** new parking Cnew dwellings new ab tence 1-8h to replace may feece Perry's Cettage



### 7b) 18/03223/FUL Browfort Campus, Bath Road, Devizes, Wiltshire, SN10 2AP Erection of six age exclusive chalet bungalows with car parking Recommendation: Approve with Conditions





Site Location Plan

Aerial Photography

#### Site Location Plan



#### Proposed Site Plan



#### **Proposed Elevations and Floor Plans**



#### Proposed Site Plan



#### Aerial Photograph (2005)













# Eastern Area Planning Committee

12<sup>th</sup> July 2018