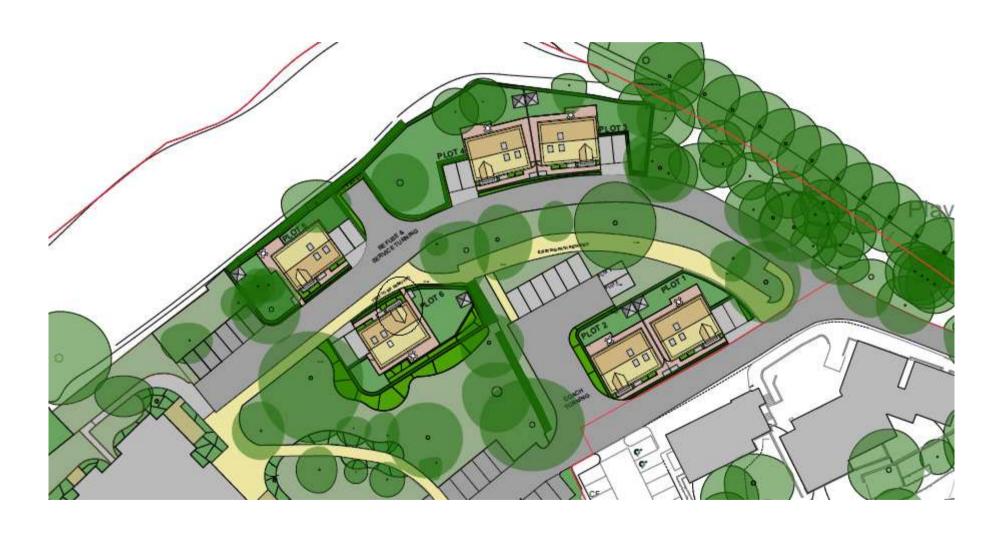

## Eastern Area Planning Committee

12<sup>th</sup> July 2018

7a) 18/04676/FUL Land rear of Perrys Cottage, 29 Andover Road, Ludgershall Wiltshire, SP11 9LU Erection of a dwelling with access and parking (following withdrawal of 18/01573/FUL)

**Recommendation: Refuse** 





Site Location Plan

**Aerial Photography** 





















# **Block Plans** new parking Cnew dwellings new ab tence 1-8h to replace may feece Perry's Cettage



### 7b) 18/03223/FUL Browfort Campus, Bath Road, Devizes, Wiltshire, SN10 2AP Erection of six age exclusive chalet bungalows with car parking Recommendation: Approve with Conditions





Site Location Plan

Aerial Photography

#### Site Location Plan



#### Proposed Site Plan



#### **Proposed Elevations and Floor Plans**



#### Proposed Site Plan



#### Aerial Photograph (2005)













# Eastern Area Planning Committee

12<sup>th</sup> July 2018