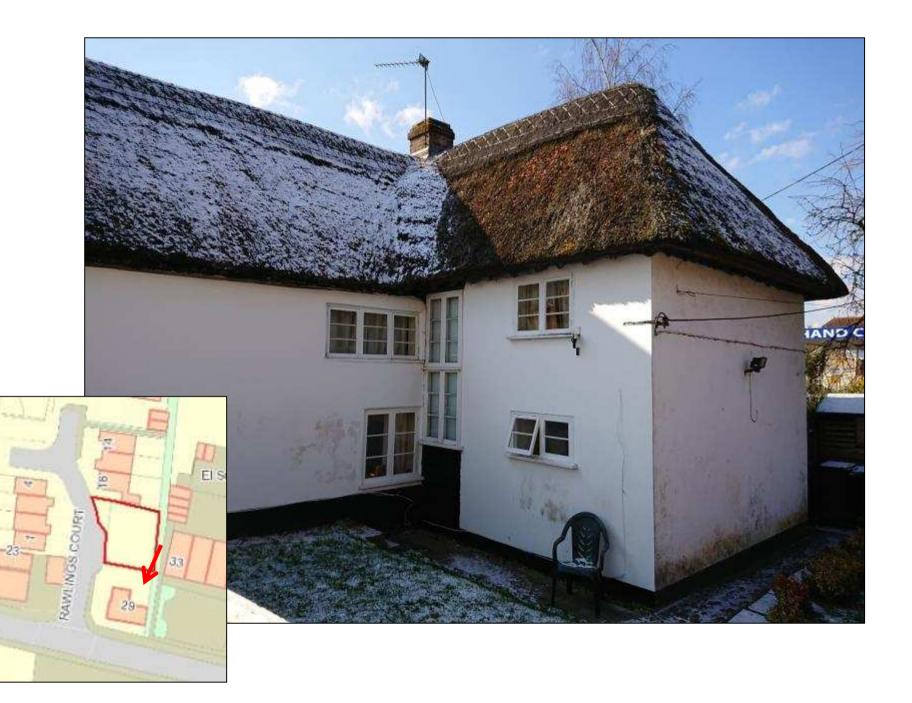

## Eastern Area Planning Committee

12<sup>th</sup> July 2018

7a) 18/04676/FUL Land rear of Perrys Cottage, 29 Andover Road, Ludgershall Wiltshire, SP11 9LU Erection of a dwelling with access and parking (following withdrawal of 18/01573/FUL)

**Recommendation: Refuse** 

Site Location Plan

**Aerial Photography** 