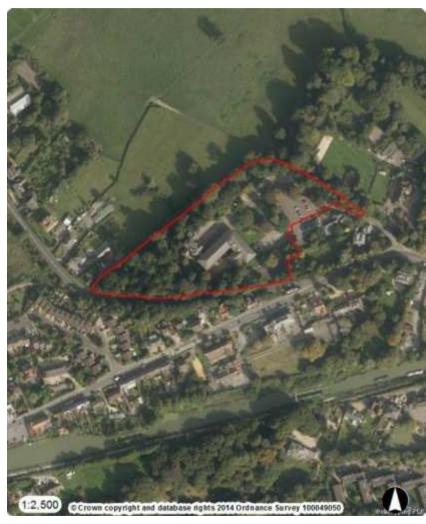

## Eastern Area Planning Committee

12<sup>th</sup> July 2018

7a) 18/04676/FUL Land rear of Perrys Cottage, 29 Andover Road, Ludgershall Wiltshire, SP11 9LU Erection of a dwelling with access and parking (following withdrawal of 18/01573/FUL)

**Recommendation: Refuse** 





Site Location Plan

**Aerial Photography** 





















# **Block Plans** new parking Cnew dwellings new ab tence 1-8h to replace may feece Perry's Cettage



### 7b) 18/03223/FUL Browfort Campus, Bath Road, Devizes, Wiltshire, SN10 2AP Erection of six age exclusive chalet bungalows with car parking Recommendation: Approve with Conditions





Site Location Plan

Aerial Photography

#### Site Location Plan



#### Proposed Site Plan



#### **Proposed Elevations and Floor Plans**



#### Proposed Site Plan



#### Aerial Photograph (2005)













# Eastern Area Planning Committee

12<sup>th</sup> July 2018