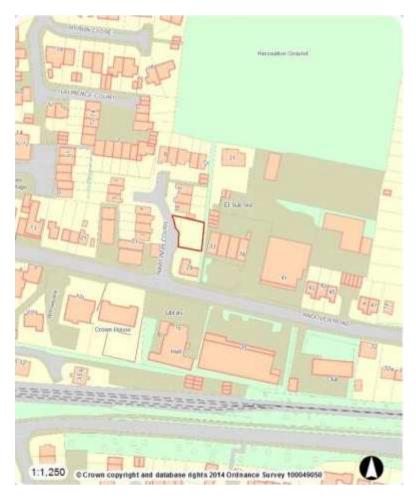

## Eastern Area Planning Committee

12<sup>th</sup> July 2018

7a) 18/04676/FUL Land rear of Perrys Cottage, 29 Andover Road, Ludgershall Wiltshire, SP11 9LU Erection of a dwelling with access and parking (following withdrawal of 18/01573/FUL)

**Recommendation: Refuse** 

Site Location Plan

**Aerial Photography** 