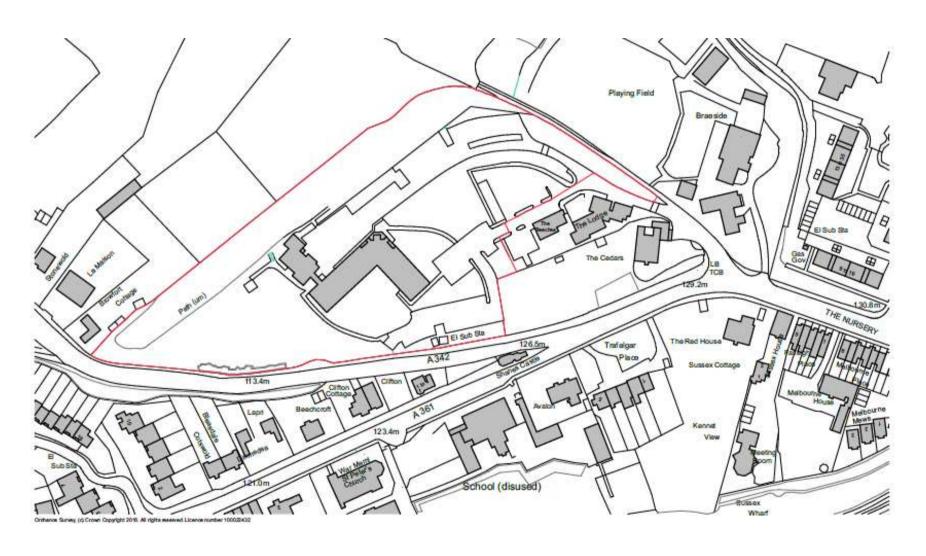

## Eastern Area Planning Committee

12<sup>th</sup> July 2018

7a) 18/04676/FUL Land rear of Perrys Cottage, 29 Andover Road, Ludgershall Wiltshire, SP11 9LU Erection of a dwelling with access and parking (following withdrawal of 18/01573/FUL)

**Recommendation: Refuse** 





Site Location Plan

**Aerial Photography** 





















# **Block Plans** new parking Cnew dwellings new ab tence 1-8h to replace may feece Perry's Cettage



### 7b) 18/03223/FUL Browfort Campus, Bath Road, Devizes, Wiltshire, SN10 2AP Erection of six age exclusive chalet bungalows with car parking Recommendation: Approve with Conditions





Site Location Plan

Aerial Photography

#### Site Location Plan



#### Proposed Site Plan



#### **Proposed Elevations and Floor Plans**



#### Proposed Site Plan



#### Aerial Photograph (2005)













# Eastern Area Planning Committee

12<sup>th</sup> July 2018