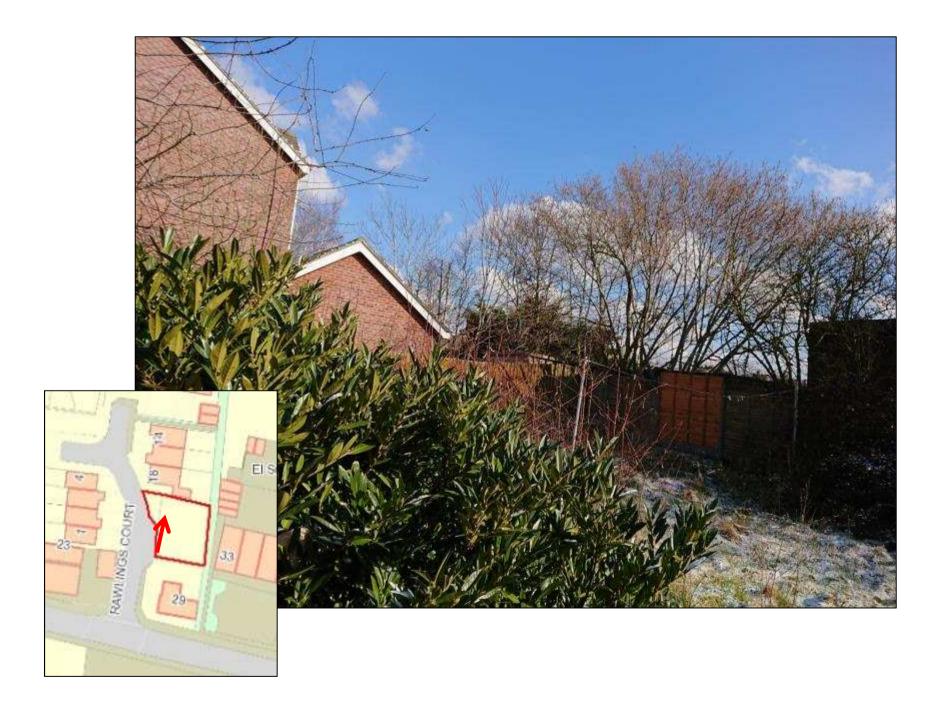

## Eastern Area Planning Committee

12<sup>th</sup> July 2018

7a) 18/04676/FUL Land rear of Perrys Cottage, 29 Andover Road, Ludgershall Wiltshire, SP11 9LU Erection of a dwelling with access and parking (following withdrawal of 18/01573/FUL)

**Recommendation: Refuse** 

Site Location Plan

**Aerial Photography** 