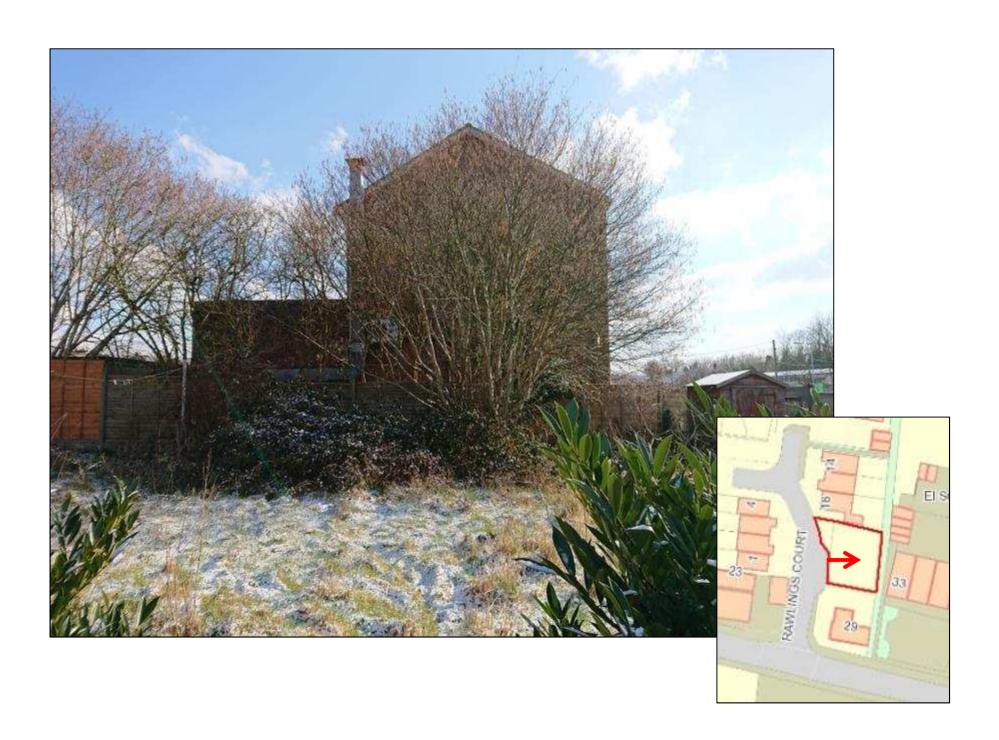

## Eastern Area Planning Committee

12<sup>th</sup> July 2018

7a) 18/04676/FUL Land rear of Perrys Cottage, 29 Andover Road, Ludgershall Wiltshire, SP11 9LU Erection of a dwelling with access and parking (following withdrawal of 18/01573/FUL)

**Recommendation: Refuse** 

Site Location Plan

**Aerial Photography** 