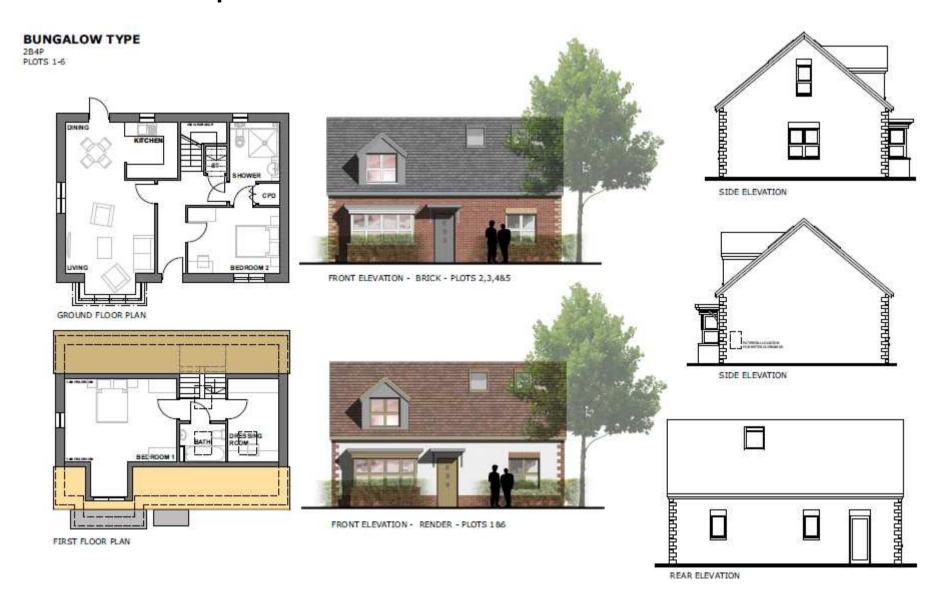

## Eastern Area Planning Committee

12<sup>th</sup> July 2018

7a) 18/04676/FUL Land rear of Perrys Cottage, 29 Andover Road, Ludgershall Wiltshire, SP11 9LU Erection of a dwelling with access and parking (following withdrawal of 18/01573/FUL)

**Recommendation: Refuse** 





Site Location Plan

**Aerial Photography** 





















# **Block Plans** new parking Cnew dwellings new ab tence 1-8h to replace may feece Perry's Cettage



### 7b) 18/03223/FUL Browfort Campus, Bath Road, Devizes, Wiltshire, SN10 2AP Erection of six age exclusive chalet bungalows with car parking Recommendation: Approve with Conditions





Site Location Plan

Aerial Photography

#### Site Location Plan



#### Proposed Site Plan



#### **Proposed Elevations and Floor Plans**



#### Proposed Site Plan



#### Aerial Photograph (2005)













# Eastern Area Planning Committee

12<sup>th</sup> July 2018